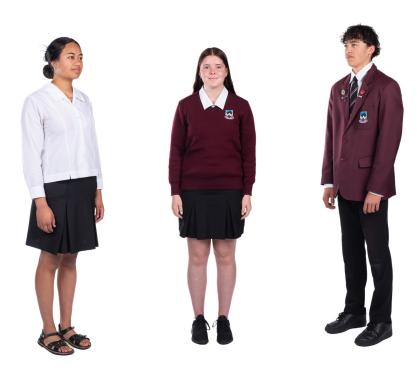

#### Shirt/Blouse

• White long or short sleeved monogrammed shirt

# Skirt

• School monogrammed black, knee length

# Jersey

- School monogrammed, maroon woollen v-neck
- School cardigan is optional for senior students

#### Blazer

• School blazer, maroon, monogrammed