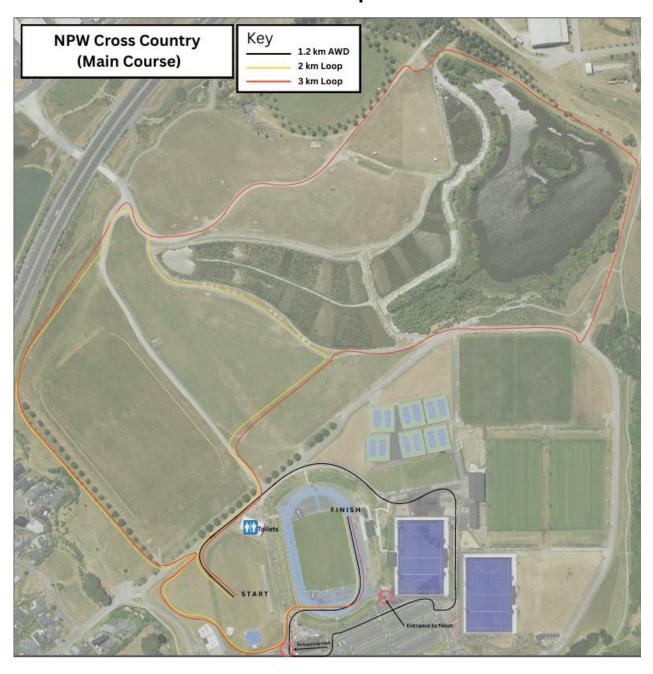

and to watch the start of races, finish and exit the Athletics track to go out to view parts of the races.

**Zone area** – Zones can set up marquees, tents, and areas for students to sit and wait for their race or until they are ready to go home. These areas are at both ends of the Athletics Track on the grass.

**Zone placement** – Please see list below with zone number and above map for where your zone will be placed inside Athletics Track. There will be zone signs on fence to remind you on the day where students are to go.

- 1 South
- 2 East
- 3 Ellesmere
- 4 Selwyn Central
- 5 Independent
- 6 Pegasus
- 7 North West
- 8 Hurunui
- 9 West
- 10 Rakahuri
- 11 North
- 12 South West
- 13 Kowai
- 14 Malvern
- 15 Lincoln
- 16 Mid Canterbury
- 17 West Coast
- 18 South East

## **Course Map**