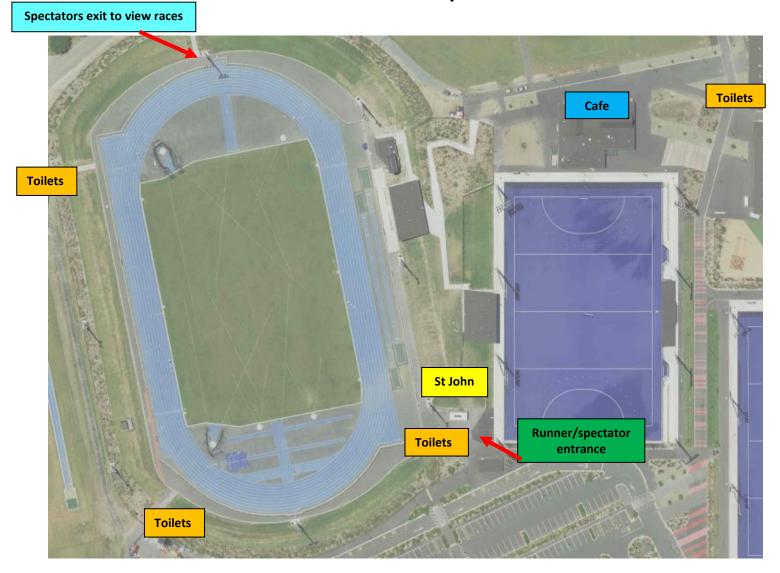

## **General Map**

**Spectator viewing** – Spectators can sit/stand along these two sides and use the stand to watch the start of races, finish and exit the Athletics track to go out to view parts of the races.