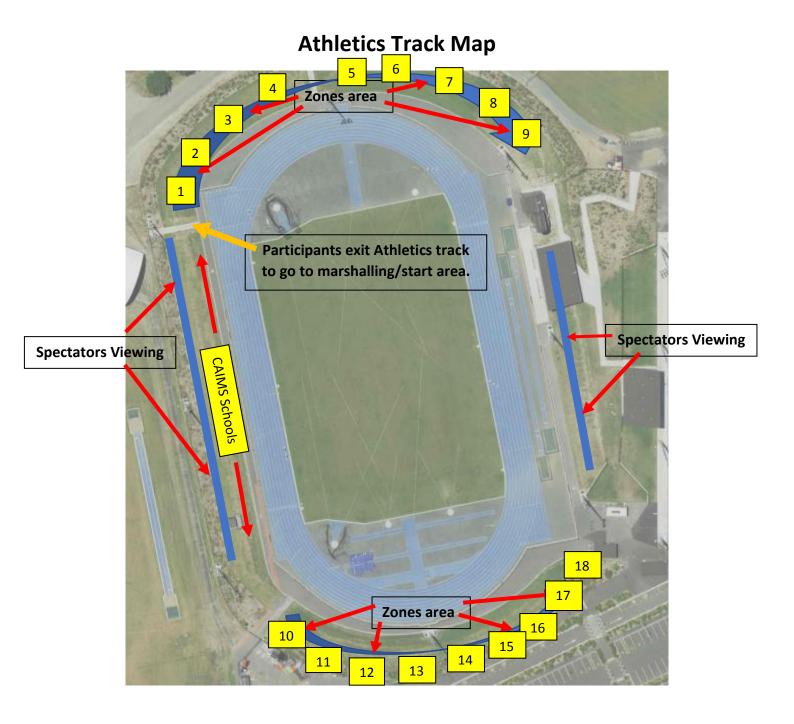

**Zone area** – Zones can set up marquees, tents, and areas for students to sit and wait for their race or until they are ready to go home. These areas are at both ends of the Athletics Track on the grass.

**Zone placement** – Please see list below with zone number and above map for where your zone will be placed inside Athletics Track. There will be zone signs on fence to remind you on the day where students are to go.

- 1 South
- 2 East
- 3 Ellesmere
- 4 Selwyn Central
- 5 Independent
- 6 Pegasus
- 7 North West
- 8 Hurunui
- 9 West
- 10 Rakahuri
- 11 North
- 12 South West
- 13 Kowai
- 14 Malvern
- 15 Lincoln
- 16 Mid Canterbury
- 17 West Coast
- 18 South East